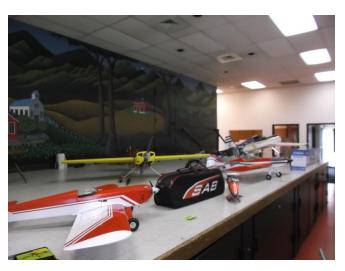

# REPORT Saturday May 15, 2016

The 2016 Swap n Shop had a great turn out. **Statistics**: 24 tables sold, 35 General admission, We started at 9 am, most vendors packed up and left by 1 pm.

CRCF volunteers were taking money at the door, members were directing people to their tables and were helping with the food and drinks.

Volunteers at the admissions desk

Airplane Raffle

This is where it's at

Main entrance

The CRCF Swap & Shop 2016 was a big success. All tables were sold and filled to the brim with a good assortment for all. The hall was packed elbow to elbow for at least a few hours, and many things left the building. As far as I could tell, a good time was had by all. Many thanks to the members and the wives that were able to help, on the scene and behind the scenes. I had a great time, and it was nice to some old faces from other meets. What a great club we have, once again we pulled together and had another successful event. I am proud to be a part of this group. Thanks again.