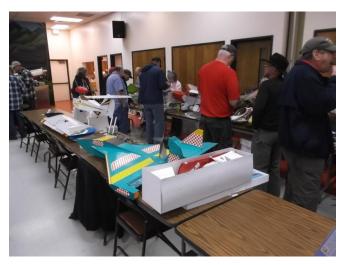

# REPORT Saturday May 15, 2016

The 2016 Swap n Shop had a great turn out. **Statistics**: 24 tables sold, 35 General admission, We started at 9 am, most vendors packed up and left by 1 pm.

CRCF volunteers were taking money at the door, members were directing people to their tables and were helping with the food and drinks.

Volunteers at the admissions desk

Airplane Raffle

This is where it's at

Main entrance

The CRCF Swap & Shop 2016 was a big success. All tables were sold and filled to the brim with a good assortment for all. The hall was packed elbow to elbow for at least a few hours, and many things left the building. As far as I could tell, a good time was had by all. Many thanks to the members and the wives that were able to help, on the scene and behind the scenes. I had a great time, and it was nice to some old faces from other meets. What a great club we have, once again we pulled together and had another successful event. I am proud to be a part of this group. Thanks again.