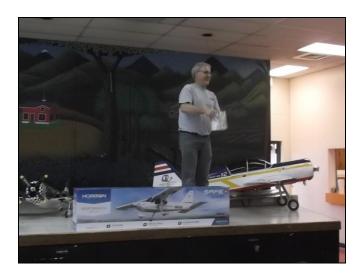

Volunteers at the admissions desk

Airplane Raffle

This is where it's at

Main entrance

The CRCF Swap & Shop 2016 was a big success. All tables were sold and filled to the brim with a good assortment for all. The hall was packed elbow to elbow for at least a few hours, and many things left the building. As far as I could tell, a good time was had by all. Many thanks to the members and the wives that were able to help, on the scene and behind the scenes. I had a great time, and it was nice to some old faces from other meets. What a great club we have, once again we pulled together and had another successful event. I am proud to be a part of this group. Thanks again.