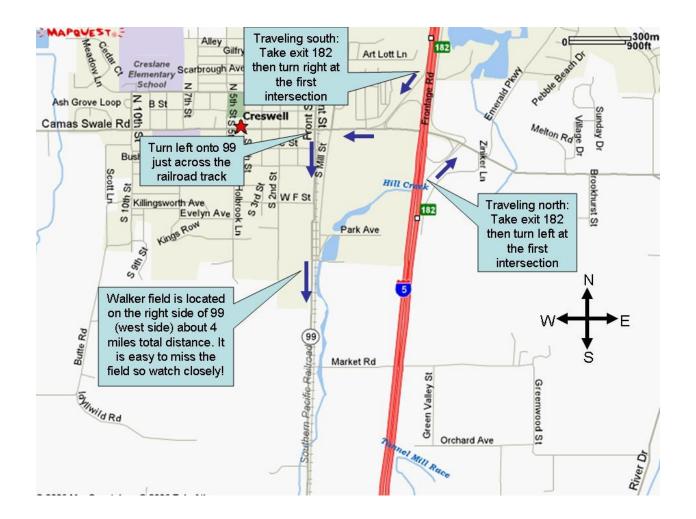

## April 28 - 29, 2012 Walker Field, south hanger

#### Creswell RC Flyers at Walker Field

#### **Parking:** Enter at South Gate - park to the left of the entrance.